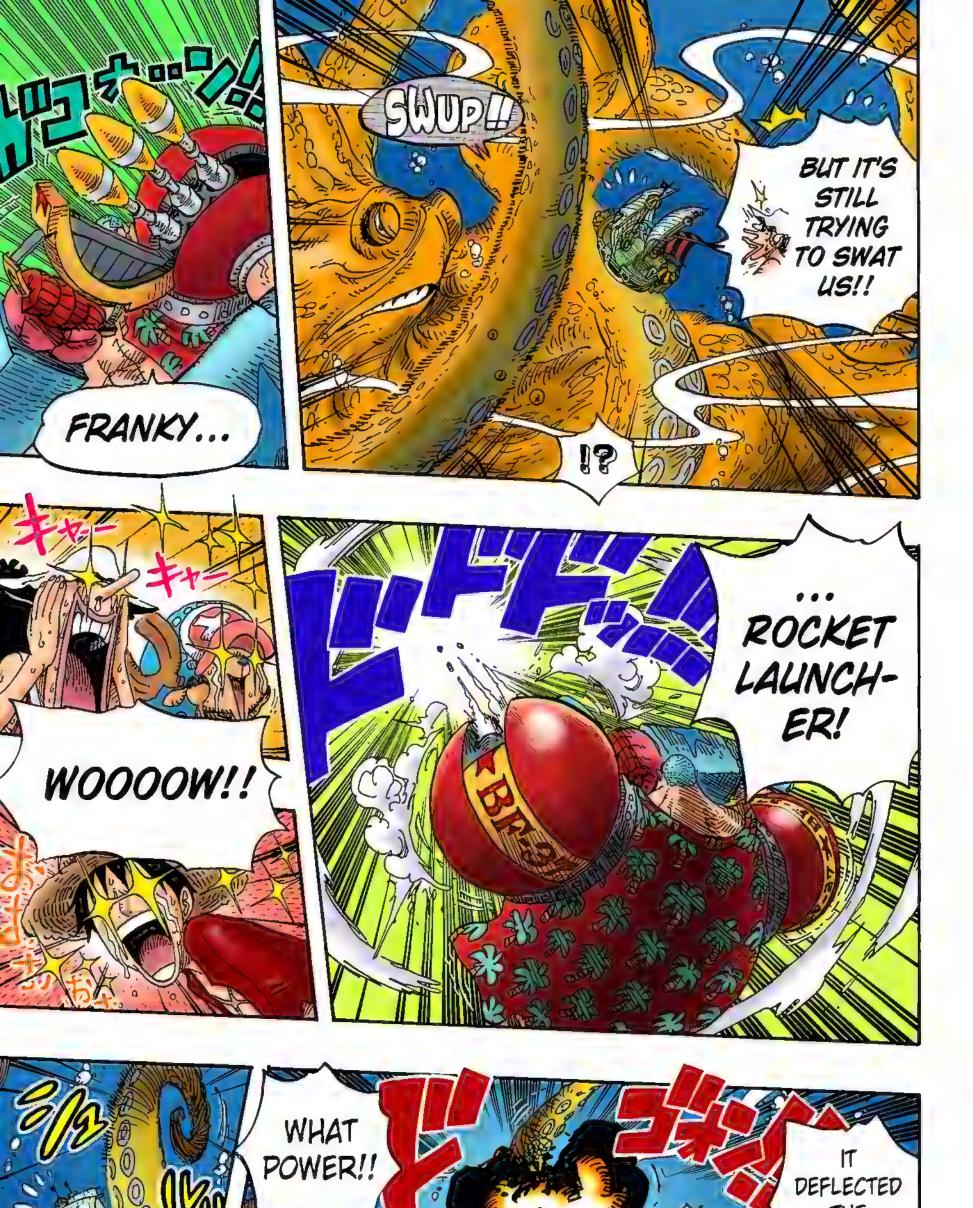

## Chapter 605: THE KRAKEN AND THE PIRATES

### REQUEST: "CHOPPER BEING SKETCHED BY RACCOON DOGS" BY MOSSARI

IT MUST BE HUNDREDS OF YEARS OLD! THE KRAKEN IS A MONSTER THAT APPEARS IN COUNTLESS LEGENDS!

TAKE A GOOD LOOK! BUT YOU DON'T EVEN NEED A GOOD LOOK! IT'S GIGANTIC!!

WHAT ARE THEY THINKING?! ANYONE WOULD RUN AT THE FIRST SIGHT OF THAT THING! I'D BETTER DO SOMETHING TO PROTECT MYSELF! IT WON'T BE HEALTHY to stay aboard this SHIP FOR LONG!

DON'T BE STUPID! CAN'T YOU SEE ALL THE WRECKED SHIPS IT'S HOLDING? YOU WANT TO END UP LIKE THAT ?!

NO! YOU'LL JUST CUT IT UP! WE'RE KEEPING THAT OCTOPUS AS A PET!

3

I'LL DEFEAT IT WHILE WE'RE WAITING FOR YOU THEN.

I'M GONNA GUYS BUY HIT IT WITH ME SOME SOMETHING HUGE!

YOU

TIME.

NAMI IS WORRIED SPLURT !!! ABOUT ME!